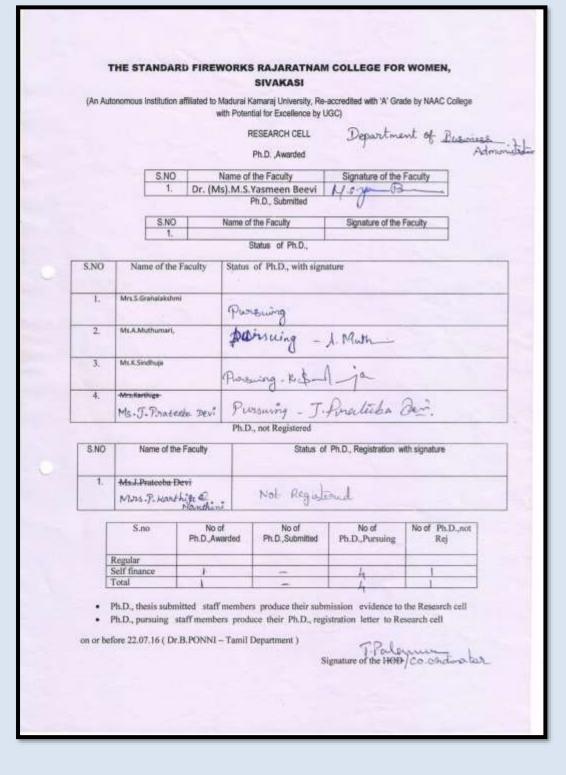

## **MOTIVATION DURING 2016-2017**

(An Autonomous Institution affiliated to Madurai Kamaraj University, Re-accredited with 'A' Grade by NAAC College with Potential for Excellence by UGC)

|      | RESEARCH CELL<br>Ph.D. ,Awarded | Depositment of Botany    |
|------|---------------------------------|--------------------------|
| S.NO | Name of the Faculty             | Signature of the Faculty |
| 1,   | Dr. (Mrs.) M.Shanthi            | Jour                     |
| 2.   | Dr.(M/s )U.Uma devi             | ull 1                    |
| 3.   | Dr.(Mrs).K. Geetha              | K-less that              |
|      | Dr.(Mrs).J.Kasthuri             |                          |

Ph.D., Submitted

| S.NO | Name of the Faculty | Signature of the Faculty |
|------|---------------------|--------------------------|
| 1.   | Tmt. B, Deepa       | 18. Qh -                 |
|      | Status of Ph.D.,    |                          |

| S.NO | Name of the Faculty | Status of Ph.D., with signature | 1 |  |
|------|---------------------|---------------------------------|---|--|
| 1.   | J. Vallimayi        | Pursing Phase gradit            | 7 |  |
|      |                     | Ph.D., not Registered           |   |  |

| S.NO | Name of the Faculty   | Status of Ph.D., Registration with signature                                       |
|------|-----------------------|------------------------------------------------------------------------------------|
| 1.   | Mrs.J.Vallimayil      |                                                                                    |
| 2.   | Mrs.A.P.Gowsalya Devi | I shall register as early as possible A Popular                                    |
| 3.   | Ms.S.Muthulakshmi     | Selected you Ph. D Registration<br>going to negister with in August of a           |
| 4.   | Mrs.P.Sujatha         | I have six month experience only.<br>Ph.D. Registration need two years experiences |

9

| S.no         | No of<br>Ph.D.,Awarded | No of<br>Ph.D.,Submitted | No of<br>Ph.D.,Pursuing | No of Ph.D.,not<br>Rej |
|--------------|------------------------|--------------------------|-------------------------|------------------------|
| Regular      | 2                      | 1                        | -                       |                        |
| Self finance |                        | -                        | 1                       | 3                      |
| Total        | 3                      | 1                        | 1                       | 3                      |

· Ph.D., thesis submitted staff members produce their submission evidence to the Research cell

· Ph.D., pursuing staff members produce their Ph.D., registration letter to Research cell

on or before 22,07.16 ( Dr.B.PONNI - Tamil Department )